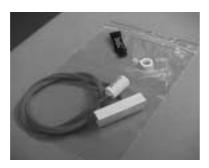

## PTC CRANKCASE HEATER INSTALLATION

1 - The kit contains :

2- Open the heat conductive paste tube

**3**- Put inside the past inside the heater well (press on the tube)

4- Insure a good paste distribution