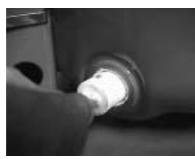

5- Insert the PTC

**6**- Insert the PTC at the maximum

7- Insert the PTC lock ring (small diameter of conical ring ahead)

8- Push lock ring in the PTC block (until contact with PTC)

9- Result