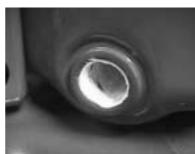

## PTC CRANKCASE HEATER INSTALLATION

1 - The kit contains :

2- Open the heat conductive paste tube

**3**- Put inside the past inside the heater well (press on the tube)

4- Insure a good paste distribution

5- Insert the PTC

**6**- Insert the PTC at the maximum

7- Insert the PTC lock ring (small diameter of conical ring ahead)

8- Push lock ring in the PTC block (until contact with PTC)

9- Result