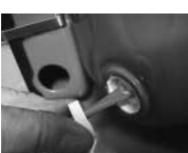

5- Insert the PTC

**6**- Insert the PTC at the maximum

7- Insert the PTC lock ring (small diameter of conical ring ahead)

8- Push lock ring in the PTC block (until contact with PTC)

9- Result